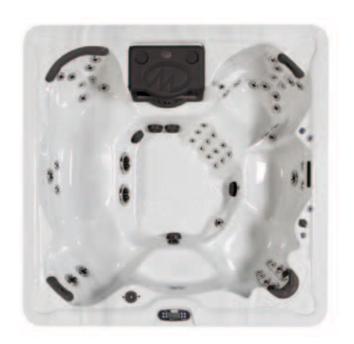

## LSX

Enjoy the ultimate hydro-therapy of our Xtreme Therapy Seat, four pumps, dual Master Blasters™ and an optional stereo system.

| LSX               |                    |
|-------------------|--------------------|
| Dimensions:       | 94"x 94"x 38"      |
| Dry weight:       | 895 lbs            |
| Gallons:          | 450                |
| Pumps:            | 4                  |
| Filtration:       | 150 sq. ft.        |
| Number of jets:   | 60                 |
| Seating capacity: | 4-5                |
| Secondary remote: | 2                  |
| Master Blasters™: | 2 (14 jet nozzles) |
| Water features:   | 4                  |