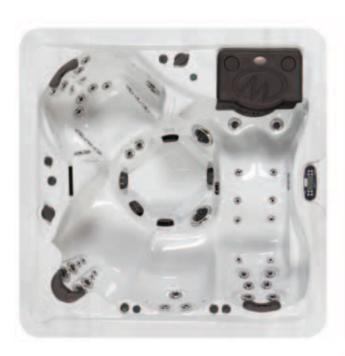

## LSX 1050

This 10' spa is perfect for large families and features the Xtreme Therapy Seat plus dual reverse StressRelief™ seats.

| LSX 1050          |                    |
|-------------------|--------------------|
| Dimensions:       | 120"x 94"x 39"     |
| Dry weight:       | 1,115 lbs          |
| Gallons:          | 595                |
| Pumps:            | 4                  |
| Filtration:       | 150 sq. ft.        |
| Number of jets:   | 62                 |
| Seating capacity: | 7                  |
| Secondary remote: | 2                  |
| Master Blasters™: | 2 (14 jet nozzles) |
| Water features:   | 5                  |
| OPTIONS           |                    |