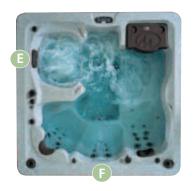

## FOR YOU, ONLY THE BEST SEAT IN THE HOUSE

Part of what makes every Master Spas tub a favorite among critics and customers is our finely-crafted, form-fitting seats that perfectly accommodate the human body. We have taken therapy to the extreme simply by creating seats that wrap you in comfort and that deliver the ultimate in hydrothermal therapy from head to toe. For example, the Xtreme Therapy Seat (XTS) utilizes 20 strategically placed jets with two whirlpools in a unique X-pattern for the neck and back and maximum coverage for the

hips, thighs, calves, arms, wrists, and hands — all with individual controls. And naturally, most Master Spas feature dual 14-nozzle Master Blaster™ jets for the best foot therapy anywhere\*.

No other spa manufacturer offers as many therapeutic jet configurations as Master Spas, all within your command. Choose a full body massage ... or perhaps concentrated neck and shoulder relief ... or a soothing foot massage ... or a relaxing lounge and cool-down seat. Many jets are fully adjustable from 100 to 10 percent velocity, allowing you to customize every seat in the spa!

### **Experience Master Spas therapy in every seat:**

- A StressRelief™ Neck and Shoulder
- **B** Lounge Seat
- Cool Down Seat
- Master Blaster™ Foot Therapy
- E Xtreme Therapy Seat
- F Rejuvenation Seat with Cascade Massage