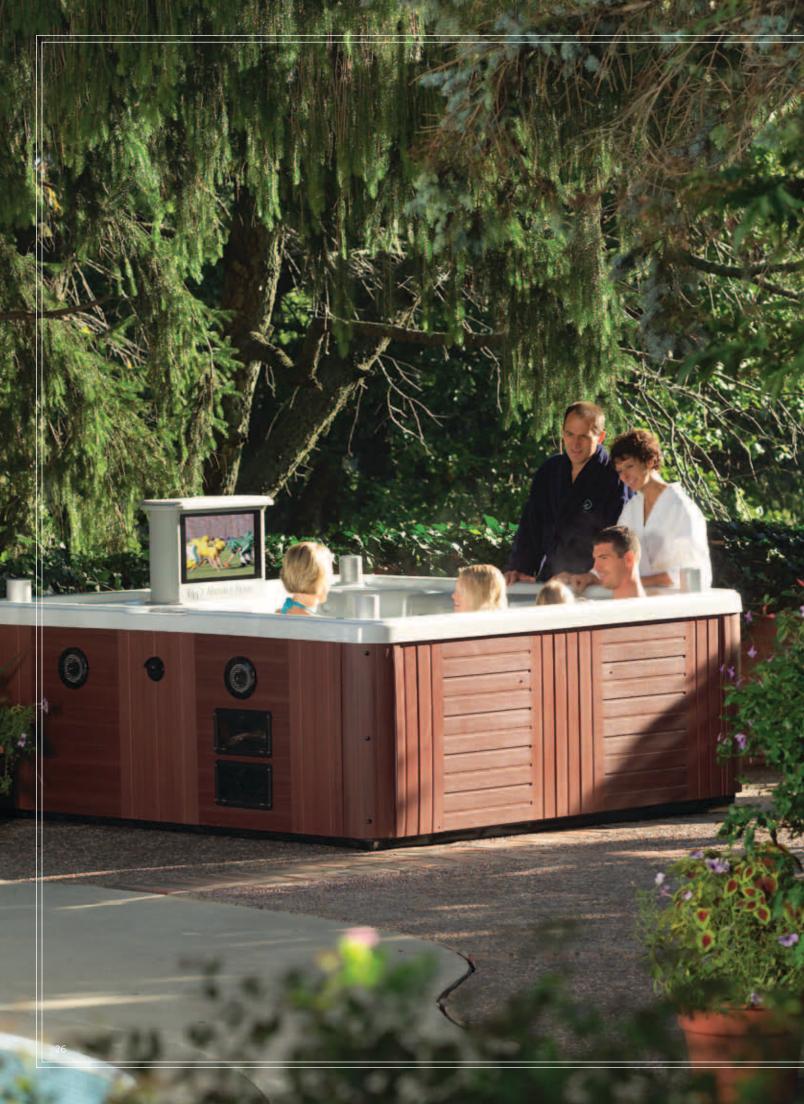

## AT LAST, HIGH TECH MEETS THE HIGH LIFE

For the ultimate spa experience, we combined luxurious therapy with our high-performance patented Spa Theater System (STS). Every component of this technologically advanced system is setting a new spa standard, with progressive designs and beautiful functionality. Our Spa Theater System features:

- A 19" widescreen, high definition television
- DVD player/CD stereo
   with marine-grade speakers
- iPod MP3 docking station
- Water-resistant, floating remote control
- Cable-ready hook-up

All LSX models are available with an optional premium CD/FM stereo system with iPOD docking station. Many models offer you the option of a pop-up 19-inch flat screen HDTV with a CD/FM stereo and DVD player.

The flatscreen television features a watertight polymer housing and a high-impact polycarbonate screen with anti-fog coating. The television operates on a One Touch up and down system; and you'll enjoy the convenience of a floating water-resistant remote control for the entire entertainment package and the spa's pumps.

All we can say is: Welcome to the Master Spas Theater — please take your seat and enjoy the show!