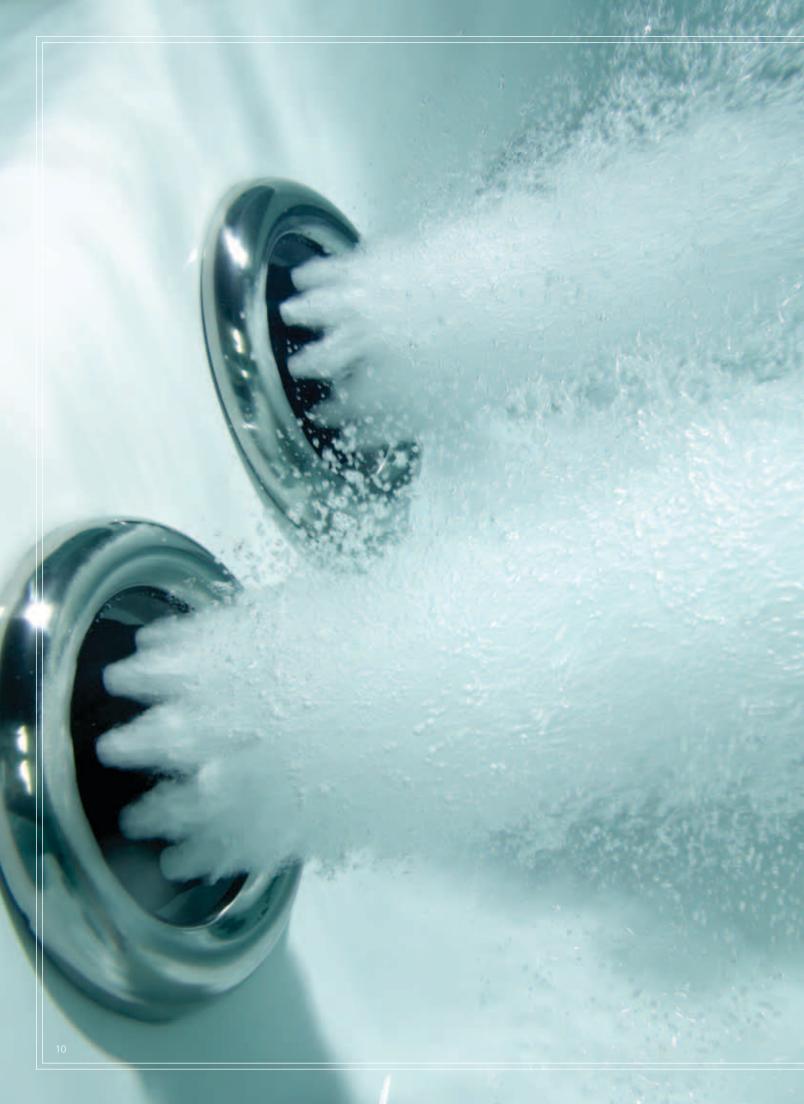

## FOR YOU, ONLY THE BEST SEAT IN THE HOUSE

Part of what makes every Master Spas tub a favorite among critics and customers is our finely-crafted, form-fitting seats that perfectly accommodate the human body. We have taken therapy to the extreme simply by creating seats that wrap you in comfort and that deliver the ultimate in hydrothermal therapy from head to toe. For example, the Xtreme Therapy Seat (XTS) utilizes 20 strategically placed jets with two whirlpools in a unique X-pattern for the neck and back and maximum coverage for the

hips, thighs, calves, arms, wrists, and hands — all with individual controls. And naturally, most Master Spas feature dual 14-nozzle Master Blaster™ jets for the best foot therapy anywhere\*.

No other spa manufacturer offers as many therapeutic jet configurations as Master Spas, all within your command. Choose a full body massage ... or perhaps concentrated neck and shoulder relief ... or a soothing foot massage ... or a relaxing lounge and cool-down seat. Many jets are fully adjustable from 100 to 10 percent velocity, allowing you to customize every seat in the spa!