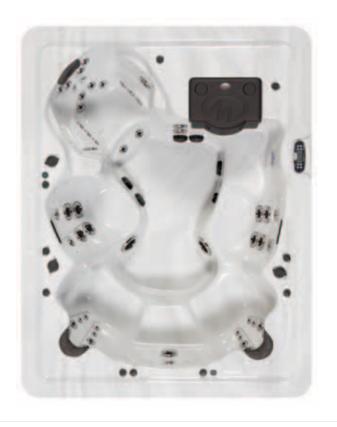

## LSX 557

The ultimate in personal luxury. This spa incorporates our Master Spa Xtreme Therapy Seat.

| LSX 557           |                   |
|-------------------|-------------------|
| Dimensions:       | 66"x 84"x 32"     |
| Dry weight:       | 565 lbs           |
| Gallons:          | 210               |
| Pumps:            | 3                 |
| Filtration:       | 75 sq. ft.        |
| Number of jets:   | 31                |
| Seating capacity: | 2-3               |
| Master Blaster™:  | 1 (14 jet nozzle) |
| Water feature:    | 1                 |

## LSX 700

One of our bestsellers features a deep reverse molded StressRelief™ seat and a contoured lounge, giving you a wide variety of seating options.

| LSX 700           |                    |
|-------------------|--------------------|
| Dimensions:       | 84"x 84"x 38"      |
| Dry weight:       | 820 lbs            |
| Gallons:          | 410                |
| Pumps:            | 4                  |
| Filtration:       | 150 sq. ft.        |
| Number of jets:   | 53                 |
| Seating capacity: | 4-5                |
| Secondary remote: | 2                  |
| Master Blasters™: | 2 (14 jet nozzles) |
| Water features:   | 4                  |

## LSX

Enjoy the ultimate hydro-therapy of our Xtreme Therapy Seat, four pumps, dual Master Blasters™ and an optional stereo system.

| LSX               |                    |
|-------------------|--------------------|
| Dimensions:       | 94"x 94"x 38"      |
| Dry weight:       | 895 lbs            |
| Gallons:          | 450                |
| Pumps:            | 4                  |
| Filtration:       | 150 sq. ft.        |
| Number of jets:   | 60                 |
| Seating capacity: | 4-5                |
| Secondary remote: | 2                  |
| Master Blasters™: | 2 (14 jet nozzles) |
| Water features:   | 4                  |

## LSX 800

This 8' model has a roomy footwell, deep reverse StressRelief™ seat and a contoured lounge that combine to make this popular spa a winner.

| LSX 800              |                     |
|----------------------|---------------------|
| Dimensions:          | 94"x 94"x 38"       |
| Dry weight:          | 870 lbs             |
| Gallons:             | 485                 |
| Pumps:               | 4                   |
| Filtration:          | 150 sq. ft.         |
| Number of jets:      | 52                  |
| Seating capacity:    | 6-7                 |
| Secondary remote:    | 2                   |
| Master Blasters™:    | 2 (14 jet nozzles)  |
| Water features:      | 4                   |
| OPTIONS              |                     |
| Master Audio Xtreme: | Spa Theater System: |

## LSX 850

This spa features a reverse molded StressRelief™ seat and a unique corner pivot seat with a wrap-around pillow – allowing you to stretch out in comfort.

| LSX 850                             |                     |
|-------------------------------------|---------------------|
| Dimensions:                         | 94"x 94"x 38"       |
| Dry weight:                         | 870 lbs             |
| Gallons:                            | 510                 |
| Pumps:                              | 4                   |
| Filtration:                         | 150 sq. ft.         |
| Number of jets:                     | 57                  |
| Seating capacity:                   | 7-8                 |
| Secondary remote:                   | 2                   |
| Master Blasters™:                   | 2 (14 jet nozzles)  |
| Water features:                     | 4                   |
| OPTIONS                             |                     |
| Master Audio Xtreme:                | Spa Theater System: |
| – CD/FM stereo                      | – 19"HD TV          |
| <ul> <li>Topside mounted</li> </ul> | – DVD player        |
| remote                              | – CD/FM stereo      |
| – 5 Speakers                        | – Floating remote   |
|                                     | – 7 Speakers        |

## LSX 1050

This 10' spa is perfect for large families and features the Xtreme Therapy Seat plus dual reverse StressRelief™ seats.

| LSX 1050          |                    |
|-------------------|--------------------|
| Dimensions:       | 120"x 94"x 39"     |
| Dry weight:       | 1,115 lbs          |
| Gallons:          | 595                |
| Pumps:            | 4                  |
| Filtration:       | 150 sq. ft.        |
| Number of jets:   | 62                 |
| Seating capacity: | 7                  |
| Secondary remote: | 2                  |
| Master Blasters™: | 2 (14 jet nozzles) |
| Water features:   | 5                  |
| OPTIONS           |                    |

## LSX 1000

Our new LSX 1000 with its revolutionary design features a built-in lounge, ideally suited for sunbathing or just relaxing.

| LSX 1000                            |                     |
|-------------------------------------|---------------------|
| Dimensions:                         | 120"x 94"x 39"      |
| Dry weight:                         | 1,165 lbs           |
| Gallons:                            | 550                 |
| Pumps:                              | 5                   |
| Filtration:                         | 150 sq. ft.         |
| Number of jets:                     | 115                 |
| Seating capacity:                   | 7-8                 |
| Secondary remote:                   | 3                   |
| Master Blasters™:                   | 2 (14 jet nozzles)  |
| Water features:                     | 7                   |
| OPTIONS                             |                     |
| Master Audio Xtreme:                | Spa Theater System: |
| – CD/FM stereo                      | – 19"HD TV          |
| <ul> <li>Topside mounted</li> </ul> | – DVD player        |
| remote                              | – CD/FM stereo      |
| – 5 Speakers                        | – Floating remote   |
|                                     | – 7 Speakers        |