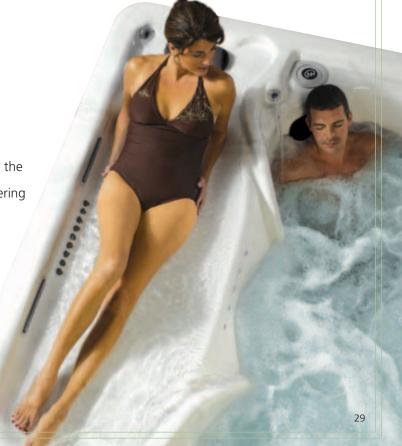

## FOR YOU, ONLY THE BEST SEAT IN THE HOUSE

Part of what makes every Master Spas tub a favorite among critics and customers is our finely-crafted, form-fitting seats that perfectly accommodate the human body. We have taken therapy to the extreme simply by creating seats that wrap you in comfort and that deliver the ultimate in hydrothermal therapy from head to toe. For example, the Xtreme Therapy Seat (XTS) utilizes 20 strategically placed jets with two whirlpools in a unique X-pattern for the neck and back and maximum coverage for the

hips, thighs, calves, arms, wrists, and hands — all with individual controls. And naturally, most Master Spas feature dual 14-nozzle Master Blaster™ jets for the best foot therapy anywhere\*.

No other spa manufacturer offers as many therapeutic jet configurations as Master Spas, all within your command. Choose a full body massage ... or perhaps concentrated neck and shoulder relief ... or a soothing foot massage ... or a relaxing lounge and cool-down seat. Many jets are fully adjustable from 100 to 10 percent velocity, allowing you to customize every seat in the spa!

### **Experience Master Spas therapy in every seat:**

- A StressRelief™ Neck and Shoulder
- **B** Lounge Seat
- Cool Down Seat
- Master Blaster™ Foot Therapy
- E Xtreme Therapy Seat
- F Rejuvenation Seat with Cascade Massage