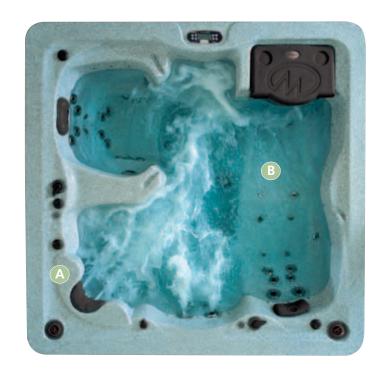

## FOR YOU, ONLY THE BEST SEAT IN THE HOUSE

Part of what makes every Master Spas tub a favorite among critics and customers is our finely-crafted, form-fitting seats that perfectly accommodate the human body. We have taken therapy to the extreme simply by creating seats that wrap you in comfort and that deliver the ultimate in hydrothermal therapy from head to toe. For example, the Xtreme Therapy Seat (XTS) utilizes 20 strategically placed jets with two whirlpools in a unique X-pattern for the neck and back and maximum coverage for the

hips, thighs, calves, arms, wrists, and hands — all with individual controls. And naturally, most Master Spas feature dual 14-nozzle Master Blaster™ jets for the best foot therapy anywhere\*.

No other spa manufacturer offers as many therapeutic jet configurations as Master Spas, all within your command. Choose a full body massage ... or perhaps concentrated neck and shoulder relief ... or a soothing foot massage ... or a relaxing lounge and cool-down seat. Many jets are fully adjustable from 100 to 10 percent velocity, allowing you to customize every seat in the spa!

### **Experience Master Spas therapy in every seat:**

- A StressRelief™ Neck and Shoulder
- **B** Lounge Seat
- Cool Down Seat
- Master Blaster™ Foot Therapy
- E Xtreme Therapy Seat
- F Rejuvenation Seat with Cascade Massage