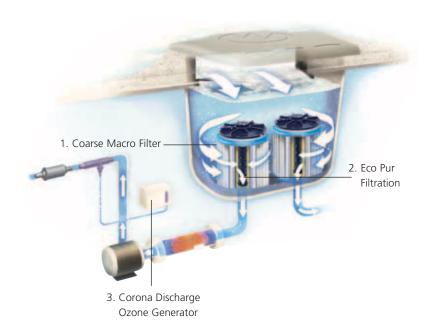

# We've Learned a Thing or Two from Mother Nature

Master Spas invented and installs our patented Eco Pur® Water Filtration System on every hot tub. Doing so allows us to assure you that the quality of the water is beyond all industry standards. And we do it by using the same multi-stage filtration techniques as Mother Nature. The advantages of EcoPur filtration are many, and you can count on this process to help keep your water clean and clear.

#### **Multi-stage Water Polishing System**

#### Stage 1: Macro Filter

The macro filtration stage uses a macro or coarse filter similar to natural sand and gravel filtration to remove all large contaminants and debris that enter the filter area. With our free flow filter core, you receive the most even flow of water through the entire cartridge which maximizes filtration using greater media surface. This is the latest media in spa filtration combining 100% polyester synthetic fibers with microban antimicrobial technology which filters out contaminants and inhibits the growth of bacteria that causes odors and stains.

### **Stage 2: Eco Pur Polishing Filters**

This additional stage of filtration helps to polish the water to a sparkle.

#### **Stage 3: Ozonation**

Our system uses a high output Corona Discharge
Ozone generator to oxidize the water.