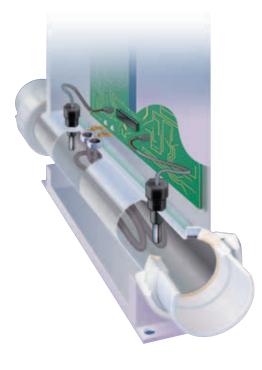

## Master Spas include Smart Sensor Technology that helps you regulate all the functions of your unit:

- Sensors monitor each other via software that help control water flow and temperature
- Tests and assures for proper operating environment for the heating element
- Eliminates excessive cycling
- Detects any flow restrictions
- Minimizes calcium buildup on the element
- All safety functions are always active