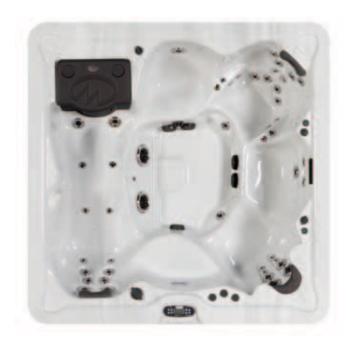

## LSX 700

One of our bestsellers features a deep reverse molded StressRelief™ seat and a contoured lounge, giving you a wide variety of seating options.

| LSX 700           |                    |
|-------------------|--------------------|
| Dimensions:       | 84"x 84"x 38"      |
| Dry weight:       | 820 lbs            |
| Gallons:          | 410                |
| Pumps:            | 4                  |
| Filtration:       | 150 sq. ft.        |
| Number of jets:   | 53                 |
| Seating capacity: | 4-5                |
| Secondary remote: | 2                  |
| Master Blasters™: | 2 (14 jet nozzles) |
| Water features:   | 4                  |