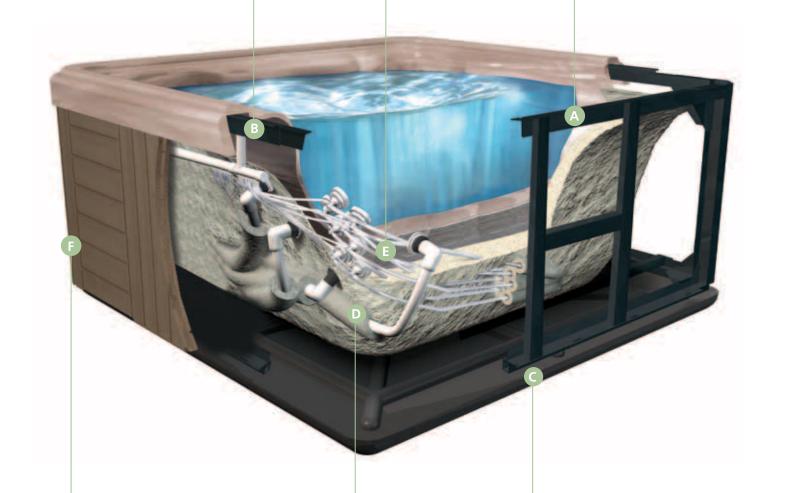

## How We Create a Legend

At Master Spas, we have worked for nearly 30 years to perfect your spa experience. Each design is master-crafted to achieve enhanced, innovative therapy and high-tech advancements in insulation, filtration and heating systems. Here are a few of the proprietary features that distinguish Master Spas as a leader in spa design, construction, and performance:

- A Powder coated box steel provides the toughest, most durable frame you'll find anywhere.
- B Box steel reinforcements give the frame's top flange greater strength.
- C The frame is finished with a vac formed, high density polymer base that helps keep the heat in and unwanted pests out.
- D Environmentally-friendly Icynene foam insulation makes a Master Spa one of the most energy-efficient spas in the industry. It also helps support the weight of the plumbing in the spa. Master Spas meets the stringent standards set by the California Energy Commission.
- E Our manifold plumbing system ensures that pressure is distributed equally among the spa's jets.
- F Our DuraMaster Premium™ skirting is made of high-impact, weatherable polymer. It features authentic wood grain patterns randomly etched into the polymer for a rich, three-dimensional look. And it's easy to maintain with a cloth and garden hose with virtually no fading or color change.

Box steel reinforcements for added durability Manifold plumbing system for even, consistent pressure

Strong, powder coated box steel frame for rigid stability

DuraMaster Premium™ skirting for handsome appearance and easier maintenance Icynene foam insulation for greater energy efficiency

Polymer base to keep heat in and pests out