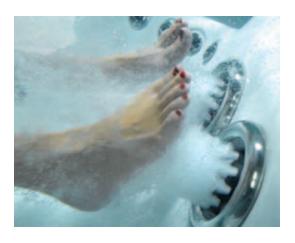

Our exclusive Reverse Molded Neck Jet Seat features specially designed shoulder jets that apply tension-relieving massage where it's needed most, across the neck and shoulders.

Our Master Blaster™ Foot Therapy System uses dual jet clusters\* with 28 total individual nozzles designed to rejuvenate your body through an encompassing foot massage.

This unique form of reflexology is bolstered by scientific studies into the health benefits of foot massage. Our Master Blaster™ Foot Therapy System is powered by a separate oversized pump, generating 165 gallons per minute of powerful yet soothing foot relief.