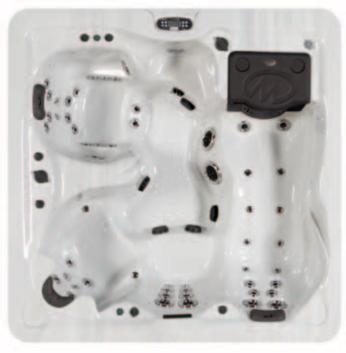

## LSX 800

This 8' model has a roomy footwell, deep reverse StressRelief™ seat and a contoured lounge that combine to make this popular spa a winner.

| LSX 800              |                     |
|----------------------|---------------------|
| Dimensions:          | 94"x 94"x 38"       |
| Dry weight:          | 870 lbs             |
| Gallons:             | 485                 |
| Pumps:               | 4                   |
| Filtration:          | 150 sq. ft.         |
| Number of jets:      | 52                  |
| Seating capacity:    | 6-7                 |
| Secondary remote:    | 2                   |
| Master Blasters™:    | 2 (14 jet nozzles)  |
| Water features:      | 4                   |
| OPTIONS              |                     |
| Master Audio Xtreme: | Spa Theater System: |

## LSX 850

This spa features a reverse molded StressRelief™ seat and a unique corner pivot seat with a wrap-around pillow – allowing you to stretch out in comfort.

| LSX 850                             |                     |
|-------------------------------------|---------------------|
| Dimensions:                         | 94"x 94"x 38"       |
| Dry weight:                         | 870 lbs             |
| Gallons:                            | 510                 |
| Pumps:                              | 4                   |
| Filtration:                         | 150 sq. ft.         |
| Number of jets:                     | 57                  |
| Seating capacity:                   | 7-8                 |
| Secondary remote:                   | 2                   |
| Master Blasters™:                   | 2 (14 jet nozzles)  |
| Water features:                     | 4                   |
| OPTIONS                             |                     |
| Master Audio Xtreme:                | Spa Theater System: |
| – CD/FM stereo                      | – 19"HD TV          |
| <ul> <li>Topside mounted</li> </ul> | – DVD player        |
| remote                              | – CD/FM stereo      |
| – 5 Speakers                        | – Floating remote   |
|                                     | – 7 Speakers        |