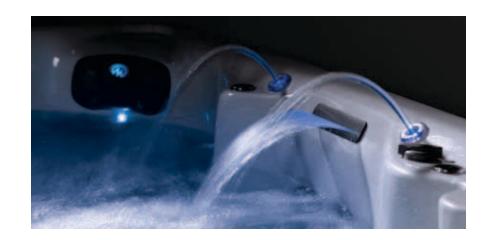

### Water features and LED lighting

Sublime lines and subtle blends of LED lighting and water features make your LSX a work of art. Practical touches, like the night time exterior lighting and cascading rain forest waterfall\*, enhance the elegance and luxurious looks of every Master Spa that has quickly become America's leader of luxury hot tubs.