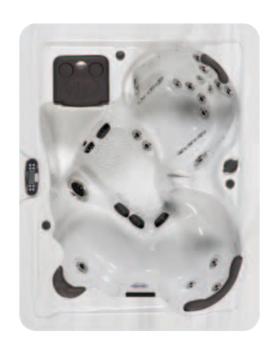

## FOR YOU, ONLY THE BEST SEAT IN THE HOUSE

Part of what makes every Master Spas tub a favorite among critics and customers is our finely-crafted, form-fitting seats that perfectly accommodate the human body. We have taken therapy to the extreme simply by creating seats that wrap you in comfort and that deliver the ultimate in hydrothermal therapy from head to toe. For example, the Xtreme Therapy Seat (XTS) utilizes 20 strategically placed jets with two whirlpools in a unique X-pattern for the neck and back and maximum coverage for the

hips, thighs, calves, arms, wrists, and hands — all with individual controls. And naturally, most Master Spas feature dual 14-nozzle Master Blaster™ jets for the best foot therapy anywhere\*.

No other spa manufacturer offers as many therapeutic jet configurations as Master Spas, all within your command. Choose a full body massage ... or perhaps concentrated neck and shoulder relief ... or a soothing foot massage ... or a relaxing lounge and cool-down seat. Many jets are fully adjustable from 100 to 10 percent velocity, allowing you to customize every seat in the spa!

### **Experience Master Spas therapy in every seat:**

- A StressRelief™ Neck and Shoulder
- **B** Lounge Seat
- Cool Down Seat
- Master Blaster™ Foot Therapy
- E Xtreme Therapy Seat
- F Rejuvenation Seat with Cascade Massage