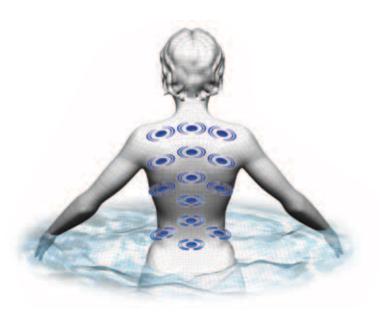

## FOR YOU, ONLY THE BEST SEAT IN THE HOUSE

Part of what makes every Master Spas tub a favorite among critics and customers is our finely-crafted, form-fitting seats that perfectly accommodate the human body. We have taken therapy to the extreme simply by creating seats that wrap you in comfort and that deliver the ultimate in hydrothermal therapy from head to toe. For example, the Xtreme Therapy Seat (XTS) utilizes 20 strategically placed jets with two whirlpools in a unique X-pattern for the neck and back and maximum coverage for the

hips, thighs, calves, arms, wrists, and hands — all with individual controls. And naturally, most Master Spas feature dual 14-nozzle Master Blaster™ jets for the best foot therapy anywhere\*.

No other spa manufacturer offers as many therapeutic jet configurations as Master Spas, all within your command. Choose a full body massage ... or perhaps concentrated neck and shoulder relief ... or a soothing foot massage ... or a relaxing lounge and cool-down seat. Many jets are fully adjustable from 100 to 10 percent velocity, allowing you to customize every seat in the spa!

### **Experience Master Spas therapy in every seat:**

- A StressRelief™ Neck and Shoulder
- **B** Lounge Seat
- Cool Down Seat
- Master Blaster™ Foot Therapy
- E Xtreme Therapy Seat
- F Rejuvenation Seat with Cascade Massage