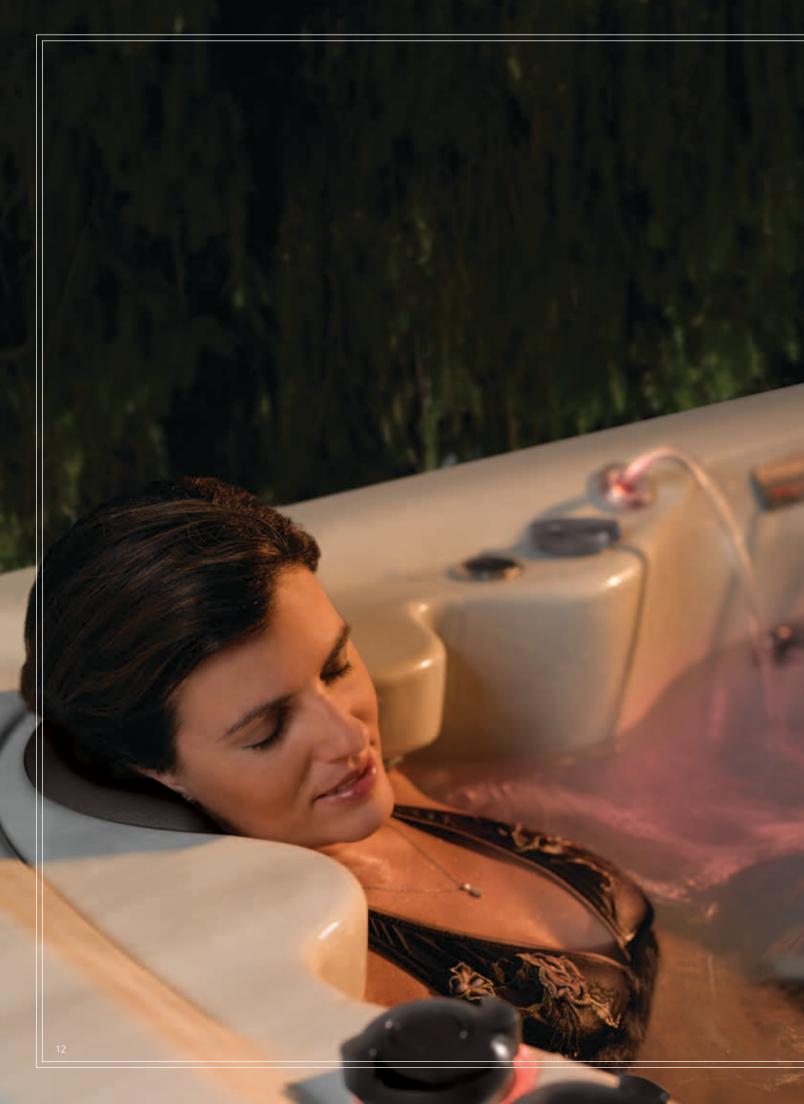

# EXPERIENCE SPA THERAPY IN A WHOLE NEW LIGHT

Enhance your relaxation experience with an enlightening cascade of color. Both brighter and more reliable than fiber optic, our LED light package gives you complete control of the color from your state-of-the-art topside controls. Illuminate your filter lid, pillows, reverse molded neck seat, Xtreme Therapy Seat, sparkling water features, and more with a rich spectrum of inviting colors.

### Water features and LED lighting

Sublime lines and subtle blends of LED lighting and water features make your LSX a work of art. Practical touches, like the night time exterior lighting and cascading rain forest waterfall\*, enhance the elegance and luxurious looks of every Master Spa that has quickly become America's leader of luxury hot tubs.