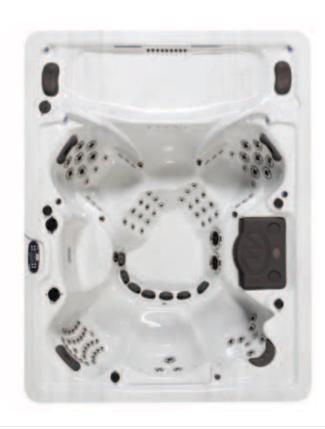

## LSX 557

The ultimate in personal luxury. This spa incorporates our Master Spa Xtreme Therapy Seat.

| LSX 557           |                   |
|-------------------|-------------------|
| Dimensions:       | 66"x 84"x 32"     |
| Dry weight:       | 565 lbs           |
| Gallons:          | 210               |
| Pumps:            | 3                 |
| Filtration:       | 75 sq. ft.        |
| Number of jets:   | 31                |
| Seating capacity: | 2-3               |
| Master Blaster™:  | 1 (14 jet nozzle) |
| Water feature:    | 1                 |

## LSX 700

One of our bestsellers features a deep reverse molded StressRelief™ seat and a contoured lounge, giving you a wide variety of seating options.

| LSX 700           |                    |
|-------------------|--------------------|
| Dimensions:       | 84"x 84"x 38"      |
| Dry weight:       | 820 lbs            |
| Gallons:          | 410                |
| Pumps:            | 4                  |
| Filtration:       | 150 sq. ft.        |
| Number of jets:   | 53                 |
| Seating capacity: | 4-5                |
| Secondary remote: | 2                  |
| Master Blasters™: | 2 (14 jet nozzles) |
| Water features:   | 4                  |

## LSX

Enjoy the ultimate hydro-therapy of our Xtreme Therapy Seat, four pumps, dual Master Blasters™ and an optional stereo system.

| LSX               |                    |
|-------------------|--------------------|
| Dimensions:       | 94"x 94"x 38"      |
| Dry weight:       | 895 lbs            |
| Gallons:          | 450                |
| Pumps:            | 4                  |
| Filtration:       | 150 sq. ft.        |
| Number of jets:   | 60                 |
| Seating capacity: | 4-5                |
| Secondary remote: | 2                  |
| Master Blasters™: | 2 (14 jet nozzles) |
| Water features:   | 4                  |

## LSX 800

This 8' model has a roomy footwell, deep reverse StressRelief™ seat and a contoured lounge that combine to make this popular spa a winner.

| LSX 800              |                     |
|----------------------|---------------------|
| Dimensions:          | 94"x 94"x 38"       |
| Dry weight:          | 870 lbs             |
| Gallons:             | 485                 |
| Pumps:               | 4                   |
| Filtration:          | 150 sq. ft.         |
| Number of jets:      | 52                  |
| Seating capacity:    | 6-7                 |
| Secondary remote:    | 2                   |
| Master Blasters™:    | 2 (14 jet nozzles)  |
| Water features:      | 4                   |
| OPTIONS              |                     |
| Master Audio Xtreme: | Spa Theater System: |

## LSX 850

This spa features a reverse molded StressRelief™ seat and a unique corner pivot seat with a wrap-around pillow – allowing you to stretch out in comfort.

| LSX 850                             |                     |
|-------------------------------------|---------------------|
| Dimensions:                         | 94"x 94"x 38"       |
| Dry weight:                         | 870 lbs             |
| Gallons:                            | 510                 |
| Pumps:                              | 4                   |
| Filtration:                         | 150 sq. ft.         |
| Number of jets:                     | 57                  |
| Seating capacity:                   | 7-8                 |
| Secondary remote:                   | 2                   |
| Master Blasters™:                   | 2 (14 jet nozzles)  |
| Water features:                     | 4                   |
| OPTIONS                             |                     |
| Master Audio Xtreme:                | Spa Theater System: |
| – CD/FM stereo                      | – 19"HD TV          |
| <ul> <li>Topside mounted</li> </ul> | – DVD player        |
| remote                              | – CD/FM stereo      |
| – 5 Speakers                        | – Floating remote   |
|                                     | – 7 Speakers        |

## LSX 1050

This 10' spa is perfect for large families and features the Xtreme Therapy Seat plus dual reverse StressRelief™ seats.

| LSX 1050          |                    |
|-------------------|--------------------|
| Dimensions:       | 120"x 94"x 39"     |
| Dry weight:       | 1,115 lbs          |
| Gallons:          | 595                |
| Pumps:            | 4                  |
| Filtration:       | 150 sq. ft.        |
| Number of jets:   | 62                 |
| Seating capacity: | 7                  |
| Secondary remote: | 2                  |
| Master Blasters™: | 2 (14 jet nozzles) |
| Water features:   | 5                  |
| OPTIONS           |                    |

## LSX 1000

Our new LSX 1000 with its revolutionary design features a built-in lounge, ideally suited for sunbathing or just relaxing.

| LSX 1000                            |                     |
|-------------------------------------|---------------------|
| Dimensions:                         | 120"x 94"x 39"      |
| Dry weight:                         | 1,165 lbs           |
| Gallons:                            | 550                 |
| Pumps:                              | 5                   |
| Filtration:                         | 150 sq. ft.         |
| Number of jets:                     | 115                 |
| Seating capacity:                   | 7-8                 |
| Secondary remote:                   | 3                   |
| Master Blasters™:                   | 2 (14 jet nozzles)  |
| Water features:                     | 7                   |
| OPTIONS                             |                     |
| Master Audio Xtreme:                | Spa Theater System: |
| – CD/FM stereo                      | – 19"HD TV          |
| <ul> <li>Topside mounted</li> </ul> | – DVD player        |
| remote                              | – CD/FM stereo      |
| – 5 Speakers                        | – Floating remote   |
|                                     | – 7 Speakers        |