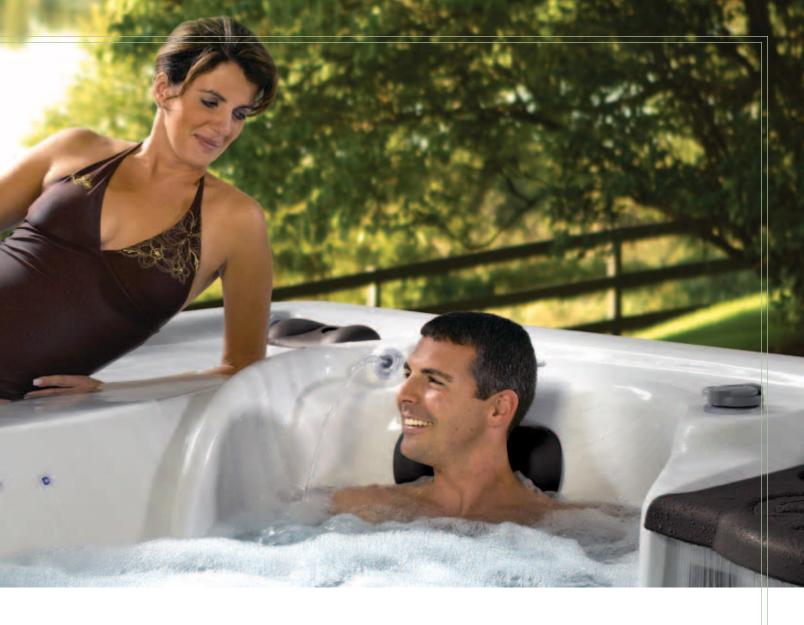

## BECOME THE MASTER OF YOUR WORLD

Master Spas is putting you in complete control of your wellness. Used for centuries to help relieve pain, improve circulation, reduce swelling, and alleviate stiffness, magnetic therapy is being reborn in the world of modern medicine. As more doctors and physical therapists use magnetic therapy for the treatment of back problems, arthritis, and sports injuries, nearly 70 percent of all professional athletes regularly use magnetic therapy for pain relief and performance enhancement.

Our patented Master Force Bio-Magnetic Therapy System applies strategically placed neodymium rare earth magnets to two pressure points behind the neck and eight through the shoulders, back and seat areas in our exclusive reverse molded seat.

Our exclusive Reverse Molded Neck Jet Seat features specially designed shoulder jets that apply tension-relieving massage where it's needed most, across the neck and shoulders.

Our Master Blaster™ Foot Therapy System uses dual jet clusters\* with 28 total individual nozzles designed to rejuvenate your body through an encompassing foot massage.