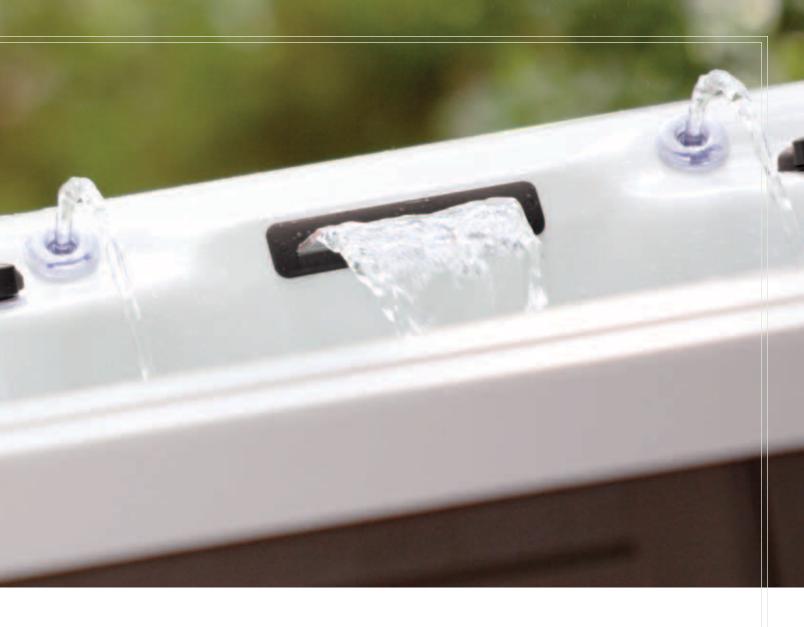

### Water features and LED lighting

Sublime lines and subtle blends of LED lighting and water features make your LSX a work of art. Practical touches, like the night time exterior lighting and cascading rain forest waterfall\*, enhance the elegance and luxurious looks of every Master Spa that has quickly become America's leader of luxury hot tubs.