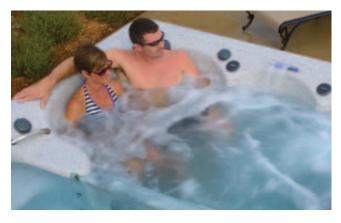

### MICHAEL PHELPS SIGNATURE SWIM SPAS

There is no better cure for life's daily dose of stress than a therapeutic spa massage. Whether your goal is to improve circulation, relieve pressure on your joints, soothe aching muscles, or simply melt away the tension and fatigue, we offer the most luxurious spa experience. Powerful pumps give you complete control of the strength of the jets — from a gentle touch to maximum muscle-kneading force. And convenient steps allow you to enter and exit safely.

Our exclusive Xtreme Therapy Seat (XTS) is ergonomically designed to wrap you in comfort while delivering the ultimate in hydrothermal therapy. Likewise, the Xtreme Therapy Cove (XTC) allows you to find the optimum position for a complete therapeutic massage for your lower back, hips, thighs and calves.

A unique pattern of jets provides complete coverage for your back, while additional jets focus on the hips, thighs, calves, arms, wrists, and hands. On the MP Momentum, the Master Blaster<sup>™</sup> foot massage jets deliver soothing relief to key pressure points for a truly full-body massage.