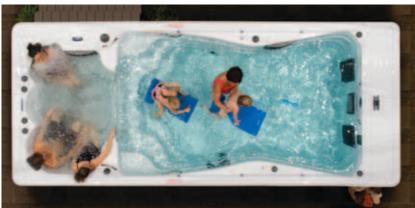

Aquatic exercise is rapidly growing in popularity across the country. Unlike other swim and fitness spas, the Michael Phelps Signature Swim Spas by Master Spas has a large flat floor with no hidden obstacles. The water's buoyancy and controlled temperature make the swim spa ideal for a variety of fitness exercises. You can jog in place against a gentle current, use an optional kickboard, or the Aquatic Exercise System which includes a rowing kit and resistance bands and comes standard on all models. With the current off, you can experience the benefits of resistance training and range of motion exercises. A stainless steel grab bar at the end of the swim spa helps facilitate your workout.

See your local Michael Phelps
Signature Swim Spas by Master
Spas retailer for various fitness
options including stainless
steel aquatic treadmill
and exercise bicycle.