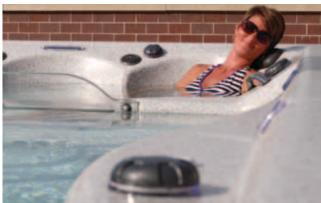

### MICHAEL PHELPS SIGNATURE SWIM SPAS

There is no better cure for life's daily dose of stress than a therapeutic spa massage. Whether your goal is to improve circulation, relieve pressure on your joints, soothe aching muscles, or simply melt away the tension and fatigue, we offer the most luxurious spa experience. Powerful pumps give you complete control of the strength of the jets — from a gentle touch to maximum muscle-kneading force. And convenient steps allow you to enter and exit safely.

Our exclusive Xtreme Therapy Seat (XTS) is ergonomically designed to wrap you in comfort while delivering the ultimate in hydrothermal therapy. Likewise, the Xtreme Therapy Cove (XTC) allows you to find the optimum position for a complete therapeutic massage for your lower back, hips, thighs and calves.