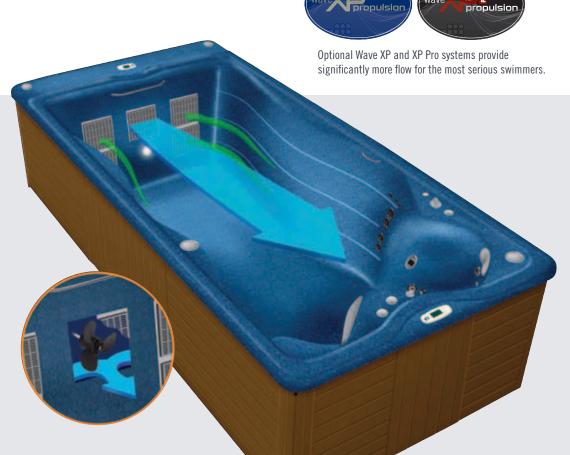

### THE SHAPE OF A BETTER CURRENT

So what sets the Michael Phelps Signature Swim Spas by Master Spas line of swim, fitness, and therapy spas apart from the crowd? The Wave Propulsion™ Technology propulsion system.\*

With its unique propeller design, this system offers a deeper, wider, smoother current that is fully adjustable to the desired level of resistance. For advanced athletes or stronger swimmers, choose the Wave XP with a larger motor and a specially designed propeller to produce two and a half times more flow than the standard system.

For elite swimmers, try the Michael Phelps Signature model that has a wider, deeper and longer swim area and is available with Wave XP Pro, which is 40% more powerful than the Wave XP.

In other swim spas, the hard current hits the back wall and returns along the side, creating rougher water and currents that flow in two competing directions. The revolutionary design of the line allows its wide, deep current to be trapped at the end of the spa, so it helps the flow go in just one direction — giving you smoother water and a better swimming experience.