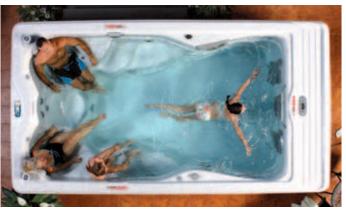

Aquatic exercise is rapidly growing in popularity across the country. Unlike other swim and fitness spas, the Michael Phelps Signature Swim Spas by Master Spas has a large flat floor with no hidden obstacles. The water's buoyancy and controlled temperature make the swim spa ideal for a variety of fitness exercises. You can jog in place against a gentle current, use an optional kickboard, or the Aquatic Exercise System which includes a rowing kit and resistance bands and comes standard on all models. With the current off, you can experience the benefits of resistance training and range of motion exercises. A stainless steel grab bar at the end of the swim spa helps facilitate your workout.

See your local Michael Phelps
Signature Swim Spas by Master
Spas retailer for various fitness
options including stainless
steel aquatic treadmill
and exercise bicycle.