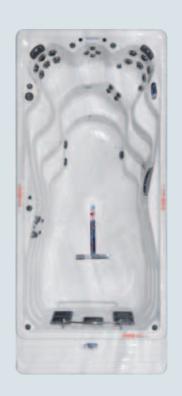

### THE SHAPE OF A BETTER CURRENT

So what sets the Michael Phelps Signature Swim Spas by Master Spas line of swim, fitness, and therapy spas apart from the crowd? The Wave Propulsion™ Technology propulsion system.\*

With its unique propeller design, this system offers a deeper, wider, smoother current that is fully adjustable to the desired level of resistance. For advanced athletes or stronger swimmers, choose the Wave XP with a larger motor and a specially designed propeller to produce two and a half times more flow than the standard system.

For elite swimmers, try the Michael Phelps Signature model that has a wider, deeper and longer swim area and is available with Wave XP Pro, which is 40% more powerful than the Wave XP.

In other swim spas, the hard current hits the back wall and returns along the side, creating rougher water and currents that flow in two competing directions. The revolutionary design of the line allows its wide, deep current to be trapped at the end of the spa, so it helps the flow go in just one direction — giving you smoother water and a better swimming experience.

Each Michael Phelps Signature Swim Spa by Master Spas features unique curves and advanced design that is made possible by our exclusive mold techniques. All models are designed for indoor and outdoor use. Attractive shell colors and skirting blend beautifully with any environment. And the LED lighting package enhances your swim spa with a cascade of color that you select using the state-of-the-art topside controls.