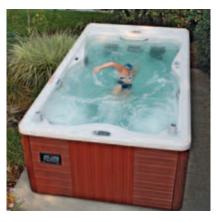

### MICHAEL PHELPS SIGNATURE SWIM SPAS

There is no better cure for life's daily dose of stress than a therapeutic spa massage. Whether your goal is to improve circulation, relieve pressure on your joints, soothe aching muscles, or simply melt away the tension and fatigue, we offer the most luxurious spa experience. Powerful pumps give you complete control of the strength of the jets — from a gentle touch to maximum muscle-kneading force. And convenient steps allow you to enter and exit safely.

Our exclusive Xtreme Therapy Seat (XTS) is ergonomically designed to wrap you in comfort while delivering the ultimate in hydrothermal therapy. Likewise, the Xtreme Therapy Cove (XTC) allows you to find the optimum position for a complete therapeutic massage for your lower back, hips, thighs and calves.

A unique pattern of jets provides complete coverage for your back, while additional jets focus on the hips, thighs, calves, arms, wrists, and hands. On the MP Momentum, the Master Blaster<sup>™</sup> foot massage jets deliver soothing relief to key pressure points for a truly full-body massage.