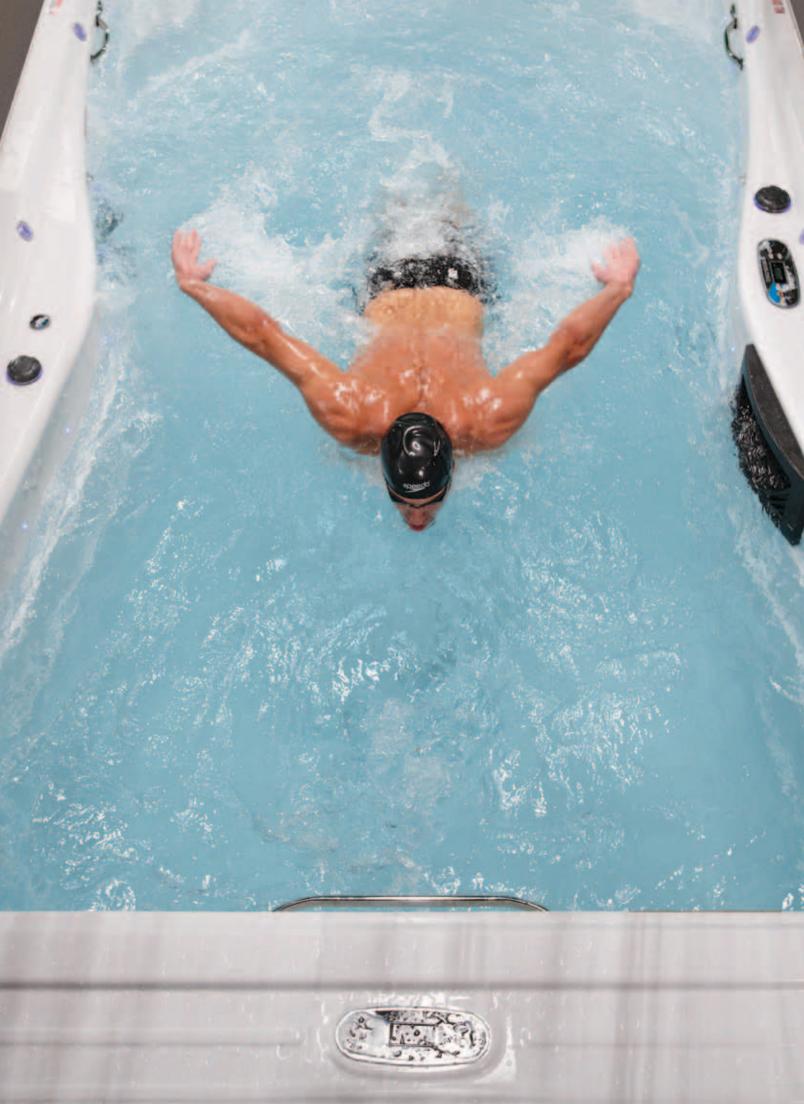

**SWIMMING BY DESIGN.** The Wave Propulsion™ Technology features a unique propeller design that provides a wider, deeper, and smoother

current — giving you a swimming experience that is far superior to any other swim spa. The resistance is fully adjustable with the Swim Number System™ that allows swimmers of varying skills to customize the flow. And convenient digital controls allow you to set the water temperature where it's most comfortable for you. That's why consumers in an independent third party blind comparison with the leading competitors chose the Master Spas Swim Spa System as the top swim spa by a wide margin.

### THE SHAPE OF A BETTER CURRENT

So what sets the Michael Phelps Signature Swim Spas by Master Spas line of swim, fitness, and therapy spas apart from the crowd? The Wave Propulsion™ Technology propulsion system.\*

With its unique propeller design, this system offers a deeper, wider, smoother current that is fully adjustable to the desired level of resistance. For advanced athletes or stronger swimmers, choose the Wave XP with a larger motor and a specially designed propeller to produce two and a half times more flow than the standard system.