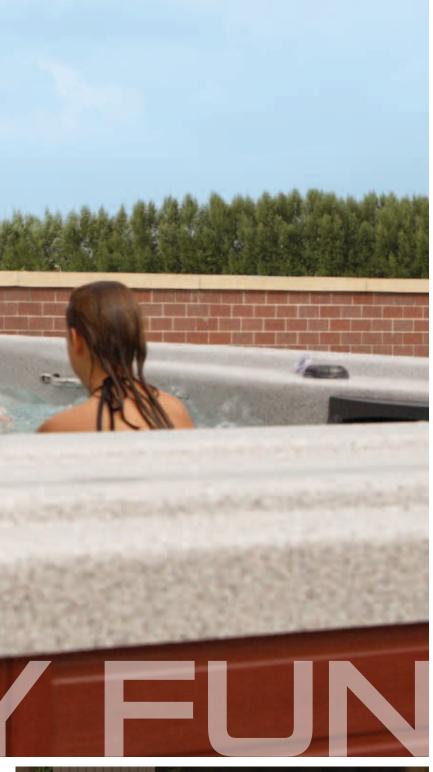

Note: MasterBlaster available only on the MP Momentum. \*Propulsion models only.

As remarkable as the Michael Phelps Signature Swim Spas by Master Spas are for swimming, fitness, and therapy, we designed them also to be the perfect backyard family and friends fun center. All Michael Phelps Signature Swim Spas by Master Spas swim and fitness spas are ideal for year-round enjoyment and learning. Installation takes only one day, but the enjoyment will last a lifetime! We'll help you create the ideal backyard oasis, too! Standard waterfalls, LED lights\* and optional high-end stereo with rich sounding speakers and transducers that puts the sound directly into the water enables everyone to enjoy the benefits of a swim and fitness spa.

A Michael Phelps Signature Swim Spa by Master Spas will make a dramatic difference in your home and in your family's well being. And today is the perfect day to choose your swim spa!

<sup>\*</sup> LED Lights optional with the MP Trainer 12 & MP Trainer 14.