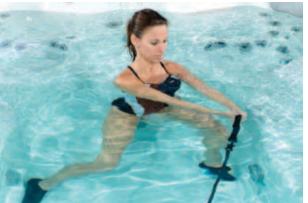

Aquatic exercise is rapidly growing in popularity across the country. Unlike other swim and fitness spas, the Michael Phelps Signature Swim Spas by Master Spas has a large flat floor with no hidden obstacles. The water's buoyancy and controlled temperature make the swim spa ideal for a variety of fitness exercises. You can jog in place against a gentle current, use an optional kickboard, or the Aquatic Exercise System which includes a rowing kit and resistance bands and comes standard on all models. With the current off, you can experience the benefits of resistance training and range of motion exercises. A stainless steel grab bar at the end of the swim spa helps facilitate your workout.

See your local Michael Phelps
Signature Swim Spas by Master
Spas retailer for various fitness
options including stainless
steel aquatic treadmill
and exercise bicycle.