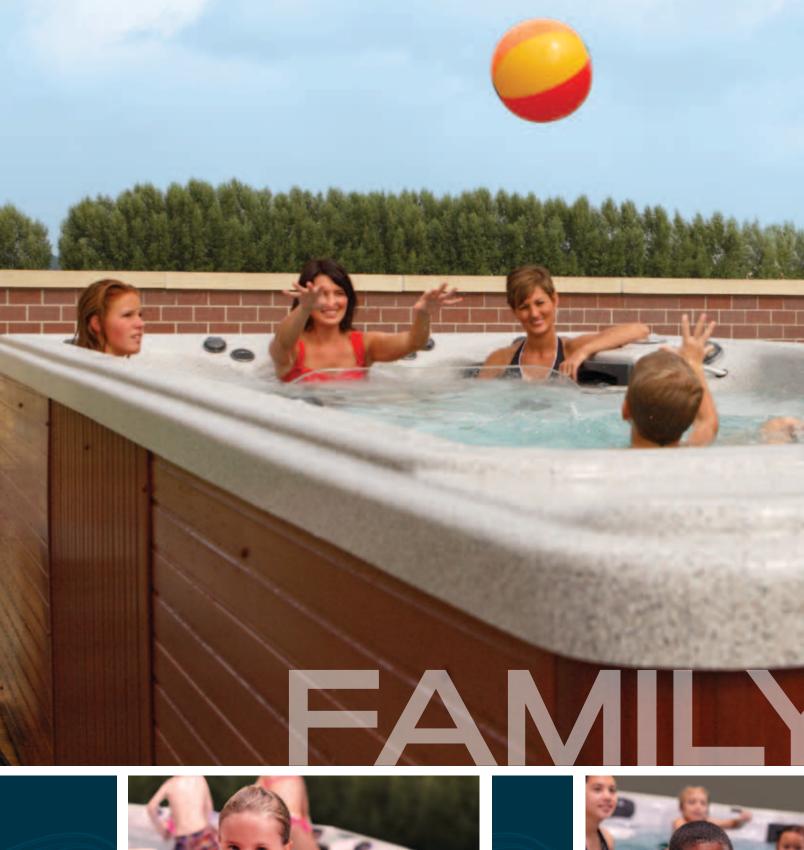

Note: MasterBlaster available only on the MP Momentum. \*Propulsion models only.

As remarkable as the Michael Phelps Signature Swim Spas by Master Spas are for swimming, fitness, and therapy, we designed them also to be the perfect backyard family and friends fun center. All Michael Phelps Signature Swim Spas by Master Spas swim and fitness spas are ideal for year-round enjoyment and learning. Installation takes only one day, but the enjoyment will last a lifetime! We'll help you create the ideal backyard oasis, too! Standard waterfalls, LED lights\* and optional high-end stereo with rich sounding speakers and transducers that puts the sound directly into the water enables everyone to enjoy the benefits of a swim and fitness spa.

A Michael Phelps Signature Swim Spa by Master Spas will make a dramatic difference in your home and in your family's well being. And today is the perfect day to choose your swim spa!

<sup>\*</sup> LED Lights optional with the MP Trainer 12 & MP Trainer 14.