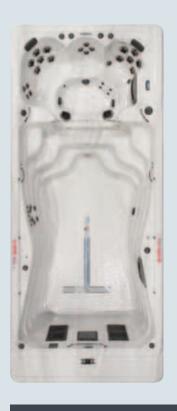

### THE SHAPE OF A BETTER CURRENT

So what sets the Michael Phelps Signature Swim Spas by Master Spas line of swim, fitness, and therapy spas apart from the crowd? The Wave Propulsion™ Technology propulsion system.\*

With its unique propeller design, this system offers a deeper, wider, smoother current that is fully adjustable to the desired level of resistance. For advanced athletes or stronger swimmers, choose the Wave XP with a larger motor and a specially designed propeller to produce two and a half times more flow than the standard system.

For elite swimmers, try the Michael Phelps Signature model that has a wider, deeper and longer swim area and is available with Wave XP Pro, which is 40% more powerful than the Wave XP.

In other swim spas, the hard current hits the back wall and returns along the side, creating rougher water and currents that flow in two competing directions. The revolutionary design of the line allows its wide, deep current to be trapped at the end of the spa, so it helps the flow go in just one direction — giving you smoother water and a better swimming experience.

Each Michael Phelps Signature Swim Spa by Master Spas features unique curves and advanced design that is made possible by our exclusive mold techniques. All models are designed for indoor and outdoor use. Attractive shell colors and skirting blend beautifully with any environment. And the LED lighting package enhances your swim spa with a cascade of color that you select using the state-of-the-art topside controls.