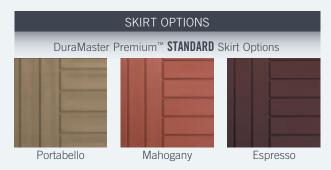

# SKIRT OPTIONS DuraMaster Premium™ STANDARD Skirt Options Portabello Mahogany Espresso

Driftwood

| Dimensions        | 201"x 94"x 51"                          |
|-------------------|-----------------------------------------|
|                   | (511 cm x 239 cm x 130 cm)              |
| Water Capacity    | 1,925 Gallons (7,287 L)                 |
| Dry Weight        | 2,700 lbs. (1,225 kg)                   |
| Propulsion System | Wave Propulsion <sup>™</sup> Technology |
| Pumps             | 2                                       |
| Jets              | 41                                      |
| Waterfalls        | 2                                       |
| LED Lights        | Standard                                |
| Ozone System      | Standard                                |